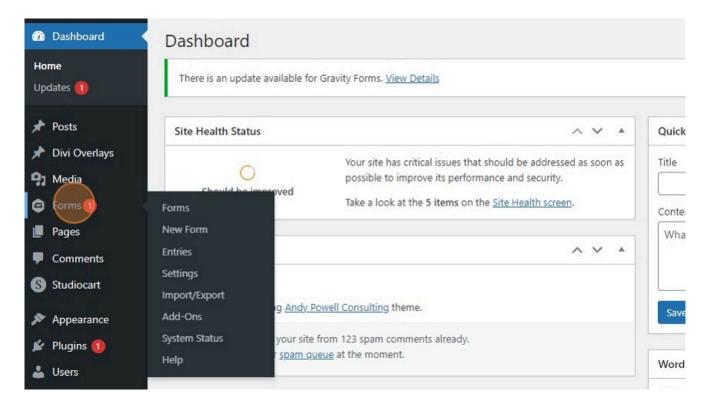

## How do I licence Gravity Forms?

- 1. Navigate to https://yourwebdomain.co.uk/wp-admin
- 2. Click here.

## 3. Click "Settings"

| 📌 Posts         |                                                                                                 |
|-----------------|-------------------------------------------------------------------------------------------------|
| 🖈 Divi Overlays |                                                                                                 |
| 93 Media        | Welcome to Gravity Forms 2.5! <u>Learn more</u> about all the new features and updates included |
| 🖨 Forms 1 🛛     |                                                                                                 |
| Forms           | Forms Add New                                                                                   |
| New Form        |                                                                                                 |
| Entries         | All (1)   Active (1)   Inactive (0)   Bin (0)                                                   |
| Settings        |                                                                                                 |
| Import/Export   | Bulk actions V Apply                                                                            |
| Add-Ons         |                                                                                                 |
| System Status   | Status 🜩 Title 🌩                                                                                |
| Help            | Active Contact Form                                                                             |
| 📕 Pages         |                                                                                                 |
| Comments        | □ Status ♣ Title ♣                                                                              |
| S Studiocart    | Bulk actions V Apply                                                                            |