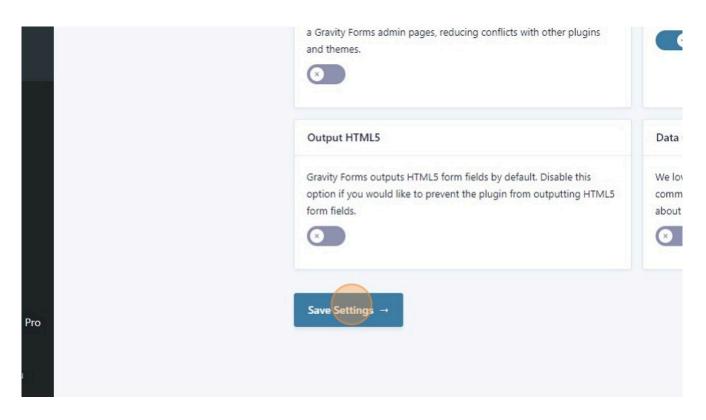

5. Click "Save Settings  $\rightarrow$ "

Made with the help and support of Inclusive Bytes CIC

Training | Reporting