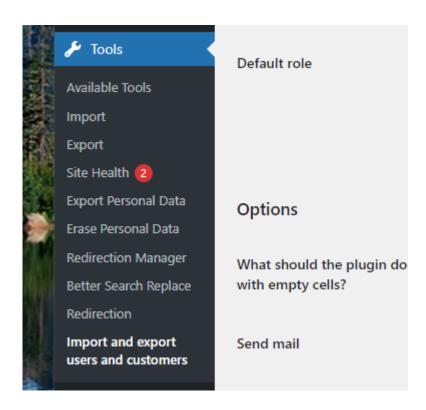

This is an beta website by <u>Inclusive Bytes CIC</u>, The aim is to create one location for digital resources in Oldham.



- Home
- Tutorials
- Events
- Resources
- Hubs

## How do I export my WordPress users?

Install the plugin "Import and export users and customers", You can find more details about this plugin at <a href="https://en-gb.wordpress.org/plugins/import-users-from-csv-with-meta/">https://en-gb.wordpress.org/plugins/import-users-from-csv-with-meta/</a>



## Navigate to [Tools] then [Import & Export Customers]



## Click on the [Export] tab



Scroll down and click [Download]



This will then download a CSV file of your users.

Made with the help and support of <a href="Inclusive Bytes CIC">Inclusive Bytes CIC</a>

Training | Reporting