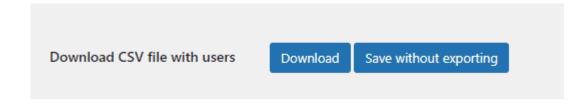

## Click on the [Export] tab

Scroll down and click [Download]

This will then download a CSV file of your users.

Made with the help and support of <a href="Inclusive Bytes CIC">Inclusive Bytes CIC</a>

Training | Reporting