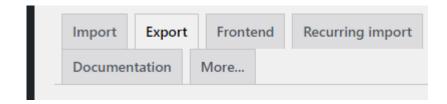

## Click on the [Export] tab

Scroll down and click [Download]

This will then download a CSV file of your users.

Made with the help and support of <a href="Inclusive Bytes CIC">Inclusive Bytes CIC</a>

Training | Reporting