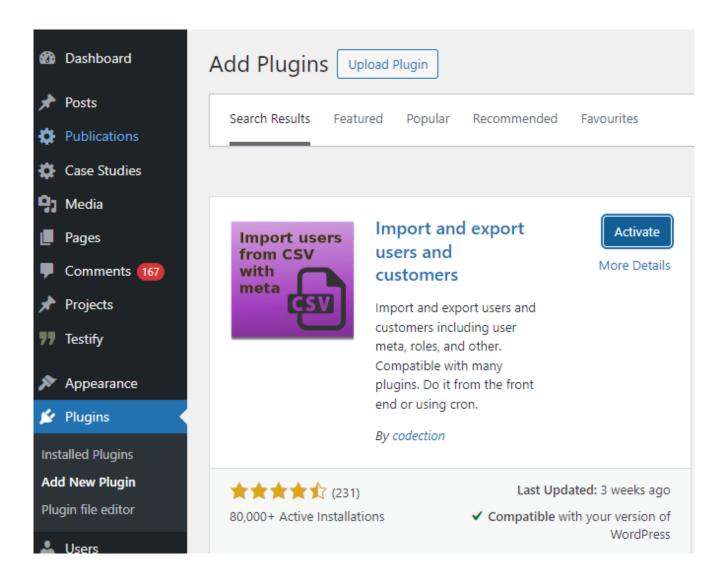

## How do I export my WordPress users?

Install the plugin "Import and export users and customers", You can find more details about this plugin at <a href="https://en-gb.wordpress.org/plugins/import-users-from-csv-with-meta/">https://en-gb.wordpress.org/plugins/import-users-from-csv-with-meta/</a>