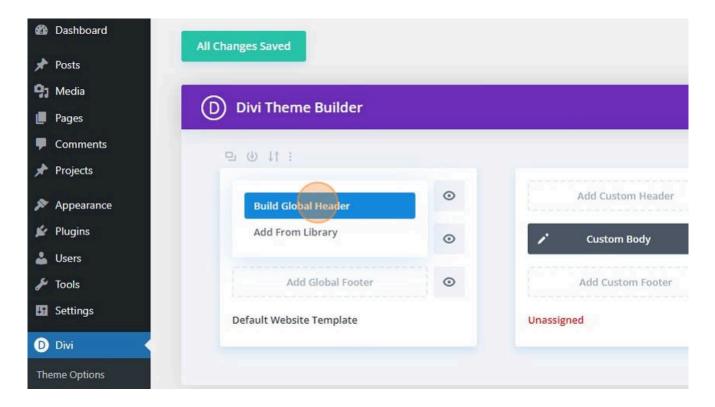

This is an beta website by <u>Inclusive Bytes CIC</u>, The aim is to create one location for digital resources in Oldham.



- <u>Home</u>
- <u>Tutorials</u>
- Events
- Resources
- Hubs

# How do I create A Universal Header Using Divi?

- 1. Navigate to https://yourwebdomain.co.uk/wp-admin/
- 2. Click "Divi"



# 3. Click "Theme Builder"



#### 4. Click here.







# 7. Click "3/5"



8. Click "Image"









11. Click "Menu"

| Insert Modu     | le                             |
|-----------------|--------------------------------|
| New Module      | Add From Library               |
| M<br>Image      | C<br>Login                     |
| Map             | Menu                           |
| #<br>Number Cor | unter Person                   |
| Portfoli        | <b>د∢</b><br>o Post Navigation |
| Post Slide      | er Post Title                  |







| Main Men | iu |   | ÷            |
|----------|----|---|--------------|
| Logo     |    |   | ~            |
| Elemen   |    |   | ~            |
| Link     |    |   | Save Changes |
| ×        | 5  | C |              |



| Edit Global Header I | Layout  |
|----------------------|---------|
| + \$