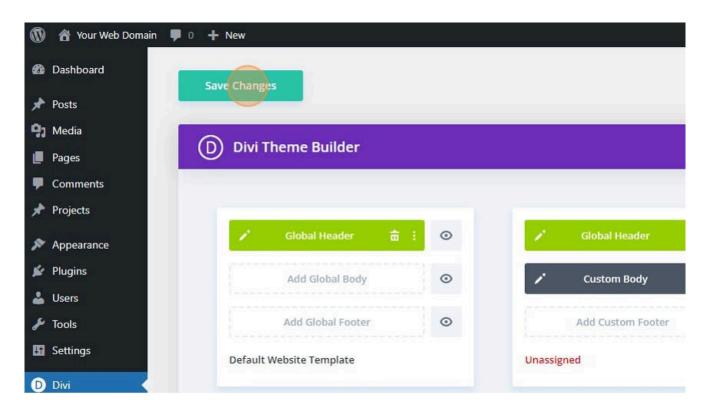

-|----------|----------|----------|--------------|
|                                    |  | + Filter |          | ons      | Search Optic |
| Backgroun                          |  | ~        |          |          | Link         |
|                                    |  | ~        |          | und      | Backgro      |
| Admin Label 🗸                      |  | ~        |          | abel     | Admin L      |
| Help                               |  |          | elp      | <b>1</b> |              |







|         | ( | × ) |
|---------|---|-----|
|         |   |     |
|         |   |     |
| Log Out | 1 |     |
|         |   |     |
|         |   |     |
|         |   |     |
|         |   |     |
|         |   |     |
|         |   |     |
|         |   |     |

19. Click "Save & Exit"





Made with the help and support of Inclusive Bytes CIC

Training | Reporting