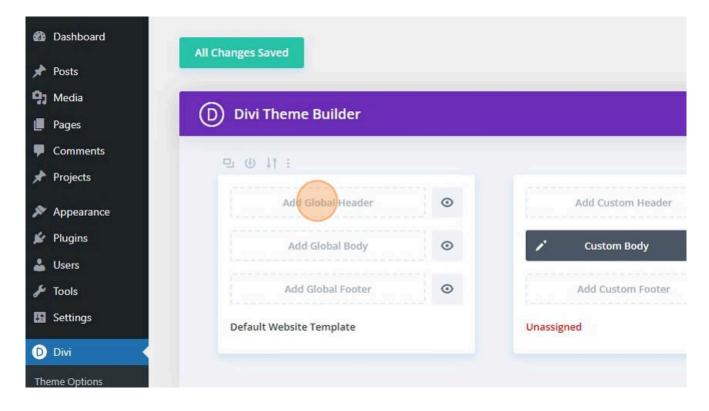

This is an beta website by <u>Inclusive Bytes CIC</u>, The aim is to create one location for digital resources in Oldham.



- <u>Home</u>
- <u>Tutorials</u>
- Events
- Resources
- Hubs

# How do I create A Universal Header Using Divi?

- 1. Navigate to https://yourwebdomain.co.uk/wp-admin/
- 2. Click "Divi"



# 3. Click "Theme Builder"



#### 4. Click here.







# 7. Click "3/5"



8. Click "Image"









11. Click "Menu"

| Insert Modu     | le                             |
|-----------------|--------------------------------|
| New Module      | Add From Library               |
| M<br>Image      | C<br>Login                     |
| Map             | Menu                           |
| #<br>Number Cor | unter Person                   |
| Portfoli        | <b>د∢</b><br>o Post Navigation |
| Post Slide      | er Post Title                  |







| Main Men | iu |   | ÷            |
|----------|----|---|--------------|
| Logo     |    |   | ~            |
| Elemen   |    |   | ~            |
| Link     |    |   | Save Changes |
| ×        | 5  | C |              |



| Edit Global Header I | Layout  |
|----------------------|---------|
| +