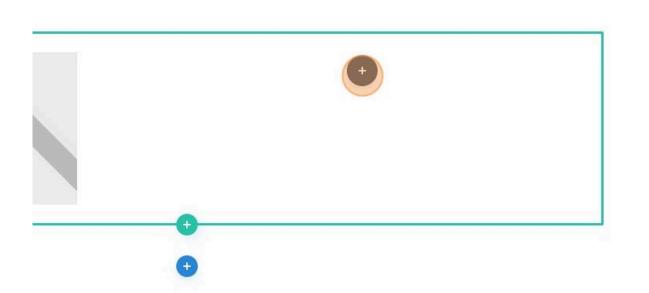

# 7. Click "3/5"

8. Click "Image"

11. Click "Menu"

| Insert Modu     | le                             |
|-----------------|--------------------------------|
| New Module      | Add From Library               |
| M<br>Image      | C<br>Login                     |
| Map             | Menu                           |
| #<br>Number Cor | unter Person                   |
| Portfoli        | <b>د∢</b><br>o Post Navigation |
| Post Slide      | er Post Title                  |