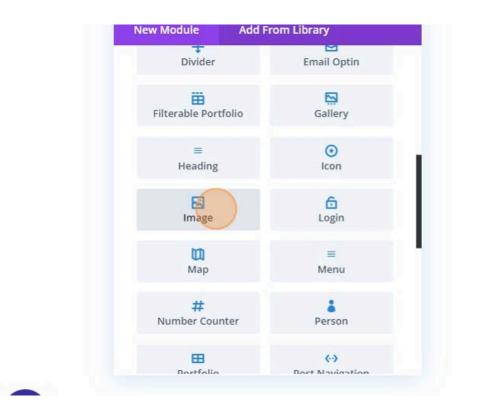

# 7. Click "3/5"

8. Click "Image"

11. Click "Menu"

| Insert Modu     | le                             |
|-----------------|--------------------------------|
| New Module      | Add From Library               |
| M<br>Image      | C<br>Login                     |
| Map             | Menu                           |
| #<br>Number Cor | unter Person                   |
| Portfoli        | <b>د∢</b><br>o Post Navigation |
| Post Slide      | er Post Title                  |