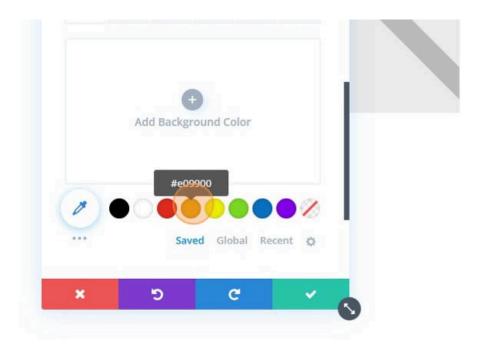

| Edit Global Header I | Layout  |
|----------------------|---------|
| + \$ ₽ \$ # :        | Log Out |
|                      |         |

15. Click "Background"

| Search Options   Link   Background |  |          | Advanced | Design   | Content      |
|------------------------------------|--|----------|----------|----------|--------------|
|                                    |  | + Filter |          | ons      | Search Optic |
| Backgroun                          |  | ~        |          |          | Link         |
|                                    |  | ~        |          | und      | Backgro      |
| Admin Label 🗸                      |  | ~        |          | abel     | Admin L      |
| Help                               |  |          | elp      | <b>1</b> |              |