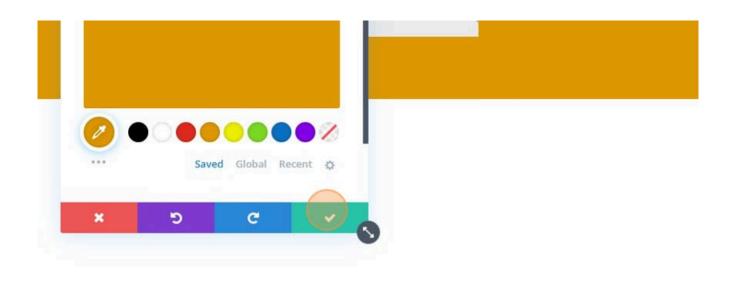

| Edit Global Header I | Layout  |
|----------------------|---------|
| + \$ ₽ \$ # :        | Log Out |
|                      |         |

15. Click "Background"

| Search Options   Link   Background |  |          | Advanced | Design   | Content      |
|------------------------------------|--|----------|----------|----------|--------------|
|                                    |  | + Filter |          | ons      | Search Optic |
| Backgroun                          |  | ~        |          |          | Link         |
|                                    |  | ~        |          | und      | Backgro      |
| Admin Label 🗸                      |  | ~        |          | abel     | Admin L      |
| Help                               |  |          | elp      | <b>1</b> |              |