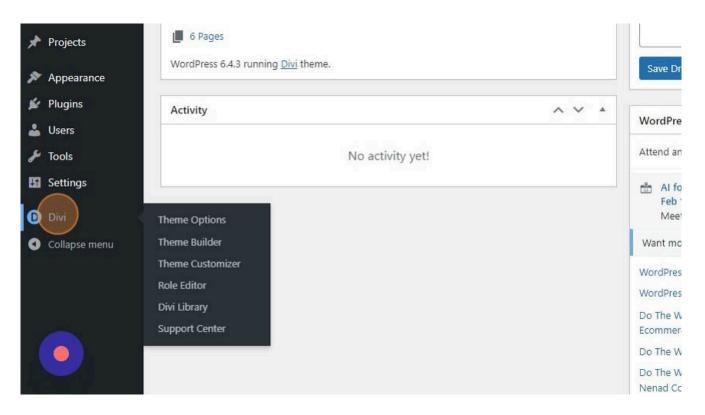

# How do I create A Universal Header Using Divi?

- 1. Navigate to https://yourwebdomain.co.uk/wp-admin/
- 2. Click "Divi"

# 3. Click "Theme Builder"