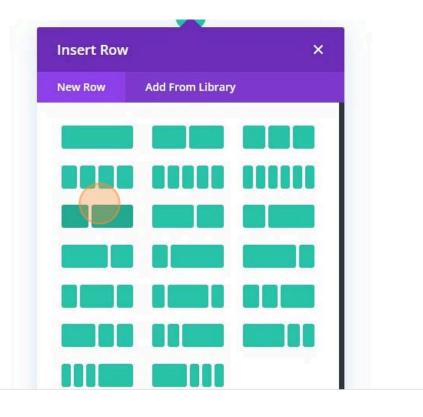

This is an beta website by <u>Inclusive Bytes CIC</u>, The aim is to create one location for digital resources in Oldham.



- <u>Home</u>
- <u>Tutorials</u>
- Events
- Resources
- Hubs

# How do I create A Universal Header Using Divi?

- 1. Navigate to https://yourwebdomain.co.uk/wp-admin/
- 2. Click "Divi"



# 3. Click "Theme Builder"



#### 4. Click here.







# 7. Click "3/5"



8. Click "Image"









11. Click "Menu"

| Insert Modu     | le                             |
|-----------------|--------------------------------|
| New Module      | Add From Library               |
| M<br>Image      | C<br>Login                     |
| Map             | Menu                           |
| #<br>Number Cor | unter Person                   |
| Portfoli        | <b>د∢</b><br>o Post Navigation |
| Post Slide      | er Post Title                  |







| Main Men | iu |   | ÷            |
|----------|----|---|--------------|
| Logo     |    |   | ~            |
| Elemen   |    |   | ~            |
| Link     |    |   | Save Changes |
| ×        | 5  | C |              |



| Edit Global Header I | Layout  |
|----------------------|---------|
| + \$ ₽ \$ # :        | Log