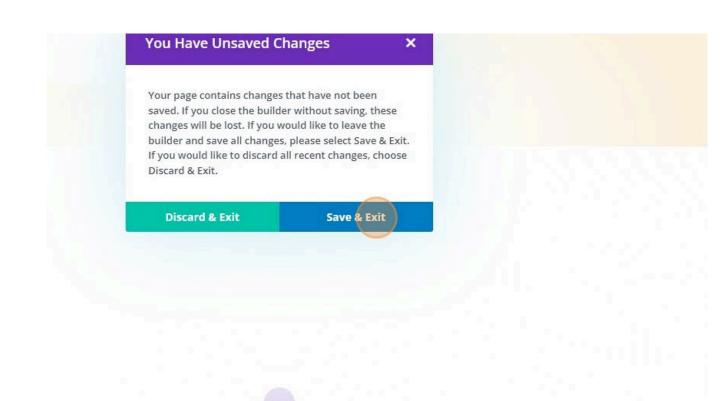

19. Click "Save & Exit"

Made with the help and support of Inclusive Bytes CIC

Training | Reporting