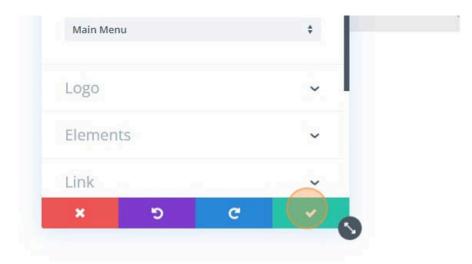

| Main Men | iu |   | ÷            |
|----------|----|---|--------------|
| Logo     |    |   | ~            |
| Elemen   |    |   | ~            |
| Link     |    |   | Save Changes |
| ×        | 5  | C |              |