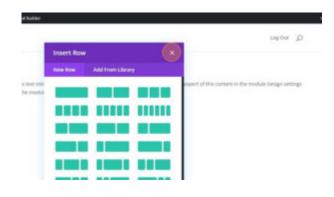

4. Click "Regular"

and even apply custom cos to the text in the module Advanced settings.

5. Click here.

6. Click here.

| Click Here |   |
|------------|---|
|            | 0 |
| -          | • |

7. Click "Background"

8. Click here.

9. Click here.

10. Click "Save & Exit"

Made with the help and support of <u>Inclusive Bytes CIC</u>

Training | Reporting