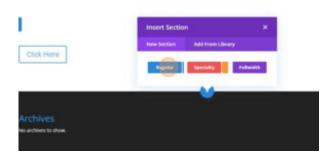

4. Click "Regular"

and even apply custom cos to the text in the module Advanced settings.

5. Click here.

6. Click here.

| Click Here |   |
|------------|---|
|            | 0 |
| -          | • |

7. Click "Background"