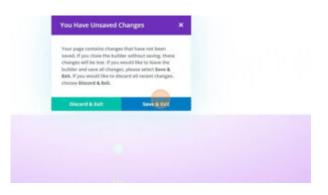

8. Click here.

9. Click here.

10. Click "Save & Exit"

Made with the help and support of <u>Inclusive Bytes CIC</u>

Training | Reporting