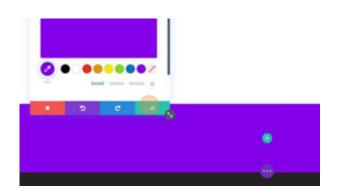

4. Click "Regular"

and even apply custom cos to the text in the module Advanced settings.

5. Click here.

6. Click here.

| Click Here |   |
|------------|---|
|            | 0 |
| -          | • |

7. Click "Background"

8. Click here.

9. Click here.

10. Click "Save & Exit"

Made with the help and support of <u>Inclusive Bytes CIC</u>

Training | Reporting