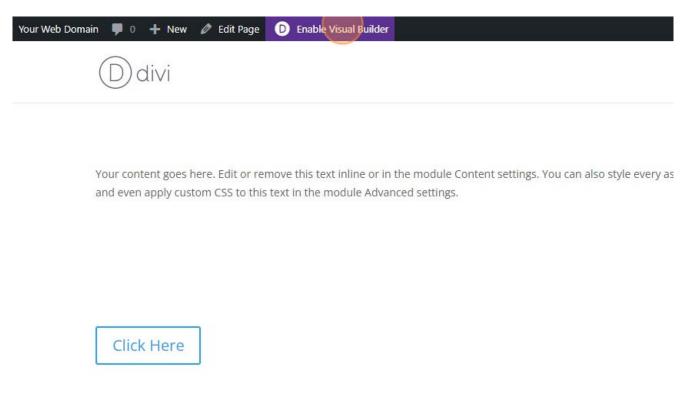

## How do I add Sections to Divi?

1. Navigate

to <u>https://yourwebdomain.co.uk/this-is-my-new-page/</u>

2. Click "Enable Visual Builder"

3. Click here.

| 2        |   |  |
|----------|---|--|
|          |   |  |
| ow.<br>S | • |  |