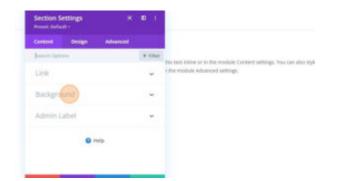

4. Click "Regular"

and even apply custom cos to the text in the module Advanced settings.

5. Click here.

6. Click here.

| Click Here |   |
|------------|---|
|            | 0 |
| -          | • |

7. Click "Background"