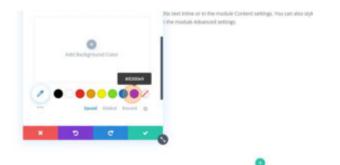

4. Click "Regular"

and even apply custom cos to the text in the module Advanced settings.

5. Click here.

6. Click here.

| Click Here |   |
|------------|---|
|            | 0 |
| -          | • |

7. Click "Background"