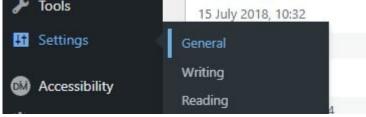

## Change admin email address on WordPress

By default to change the WordPress admin email address you need access to the old admin email address, this can be a problem if you did not build the site.

Then changing the address in the address bar from /optionsgeneral.php