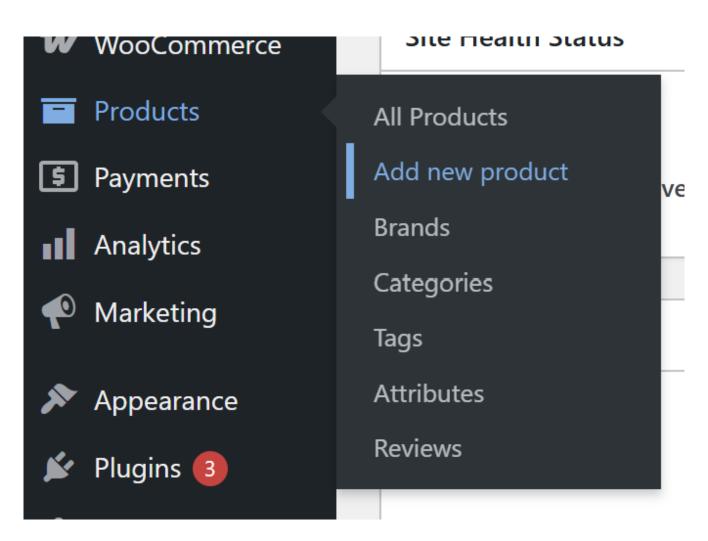

## Add a simple products to WooCommerce

WooCommerce products work like any other post type such as posts or projects.

To add a product log in to your site and navigate to [Products] [Add New Product]